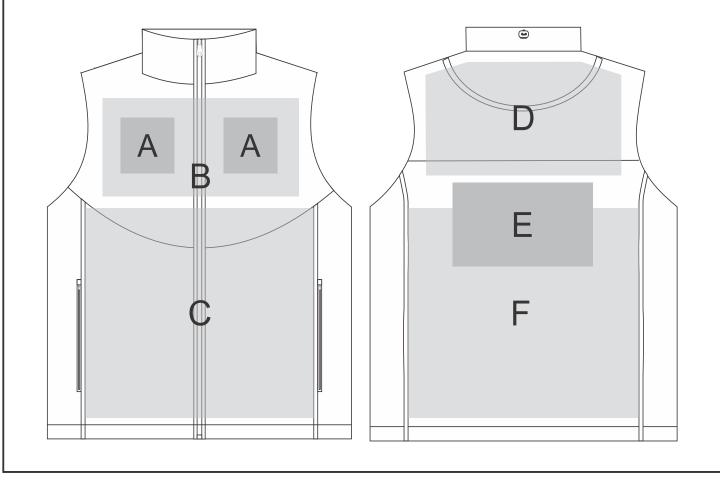

## **Branding Options:**

| Position | Branding Method (Branding Code)       | No. of Colours | Dimension               |
|----------|---------------------------------------|----------------|-------------------------|
| А        | Embroidery (EM-CLOTHING)              | N/A            | 100mm wide x 100mm high |
| A        | Debossing Clothing (BOS-C)            | N/A            | 100mm wide x 50mm high  |
| А        | Digital Transfer Clothing A6 (DTC-A6) | Full Colour    | 100mm wide x 100mm high |
| А        | Laser Engraving (LG)                  | N/A            | 148mm wide x 105mm high |

| С | Laser Engraving (LG) | N/A | 297mm wide x 210mm high |
|---|----------------------|-----|-------------------------|
|---|----------------------|-----|-------------------------|

| D | Laser Engraving (LG)                  | N/A         | 148mm wide x 105mm high |  |  |  |
|---|---------------------------------------|-------------|-------------------------|--|--|--|
|   |                                       |             |                         |  |  |  |
| E | Embroidery (EM-CLOTHING)              | N/A         | 200mm wide x 150mm high |  |  |  |
| E | Debossing Clothing (BOS-C)            | N/A         | 150mm wide x 60mm high  |  |  |  |
| E | Digital Transfer Clothing A5 (DTC-A5) | Full Colour | 210mm wide x 148mm high |  |  |  |
|   |                                       |             |                         |  |  |  |
| F | Laser Engraving (LG)                  | N/A         | 297mm wide x 210mm high |  |  |  |